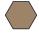

### **Product Colour**

Natural

Wood Bar Blade 180mm x 40mm x 10mm Branding Method: Laser Engrave

## **Logo Size**

Max 90\*30 mm

#### **Colours**

Laser Engrave