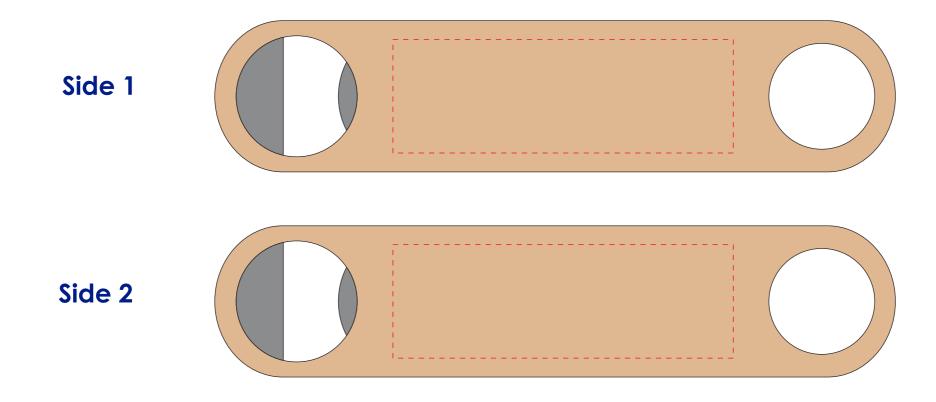

### **Product Colour**

Natural

Wood Bar Blade 180mm x 40mm x 10mm Branding Method: Laser Engrave

## **Logo Size**

Max 90\*30 mm

#### **Colours**

Laser Engrave